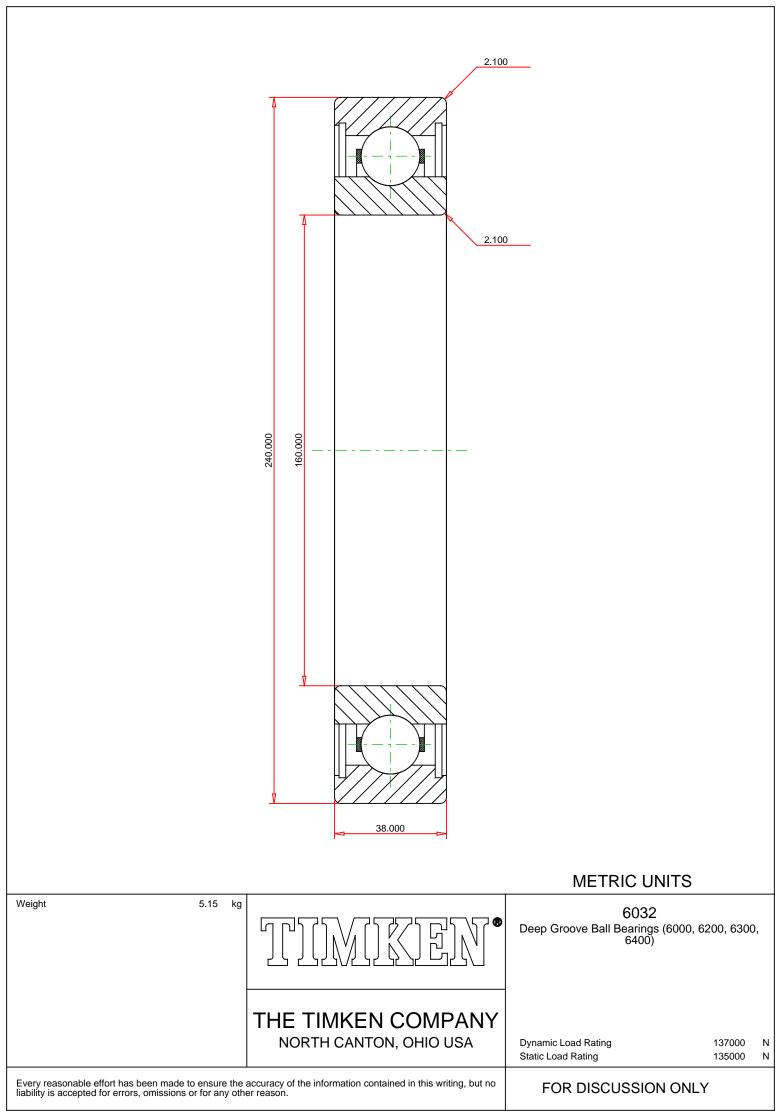

## Specifications | Dimensions | Basic Load Ratings | Factors

| Specifications – |              |               |  |
|------------------|--------------|---------------|--|
|                  | Clearance    | C0 (Normal)   |  |
|                  | Bore Size d  | 160.000 mm    |  |
|                  | Features     | Open          |  |
|                  | Bearing Type | Standard DGBB |  |
|                  | Weight       | 5.150 Kg      |  |

## Dimensions

240.000 mm

38.000 mm

|                    | Radius Rs min            | 2.100 mm |  |
|--------------------|--------------------------|----------|--|
| Basic Load Ratings |                          |          |  |
|                    | Cr - Dynamic Load Rating | 136.6 kN |  |
|                    | COr - Static Load Rating | 135.4 kN |  |
| Fac                | tors                     | _        |  |
|                    | Grease Reference Speed   | 3500 rpm |  |
|                    | Oil Reference Speed      | 5100 rpm |  |